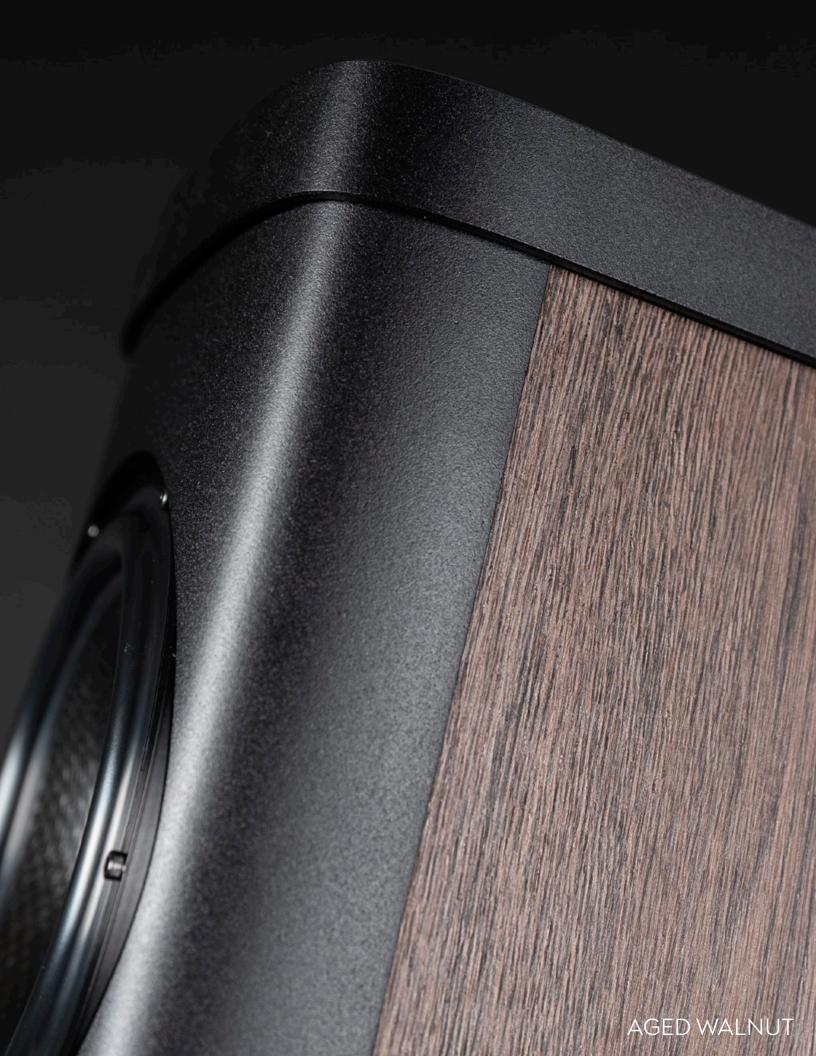

# AGED WALNUT

Surface: Textured wood finish. Colour: Faded walnut brown, with darkened grain.

AGED OAK Surface: Lightly textured wood finish. Colour: Darker muted oak, with darkened grain.

19

SILVER BIRCH Surface: Lightly textured wood finish. Colour: Faded lighter silvered, with darkened grain.