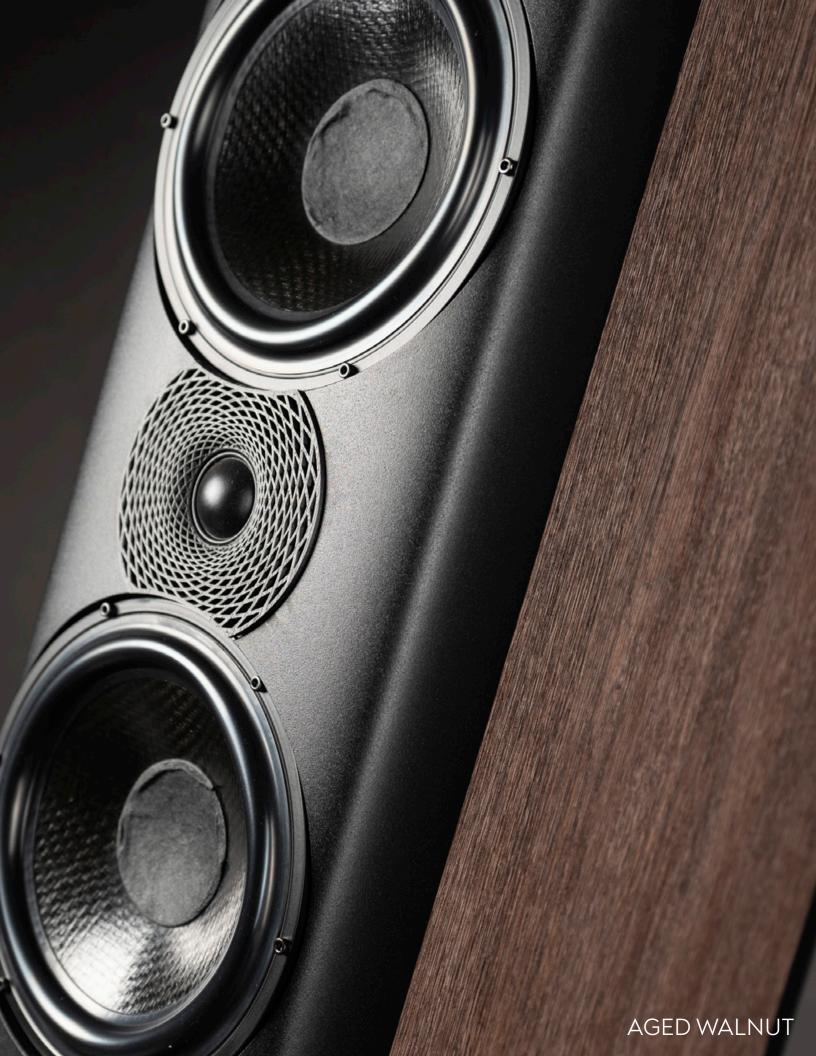

# AGED WALNUT

Surface: Textured wood finish. Colour: Faded walnut brown, with darkened grain.

AGED OAK Surface: Lightly textured wood finish. Colour: Darker muted oak, with darkened grain.

19

SILVER BIRCH Surface: Lightly textured wood finish. Colour: Faded lighter silvered, with darkened grain.