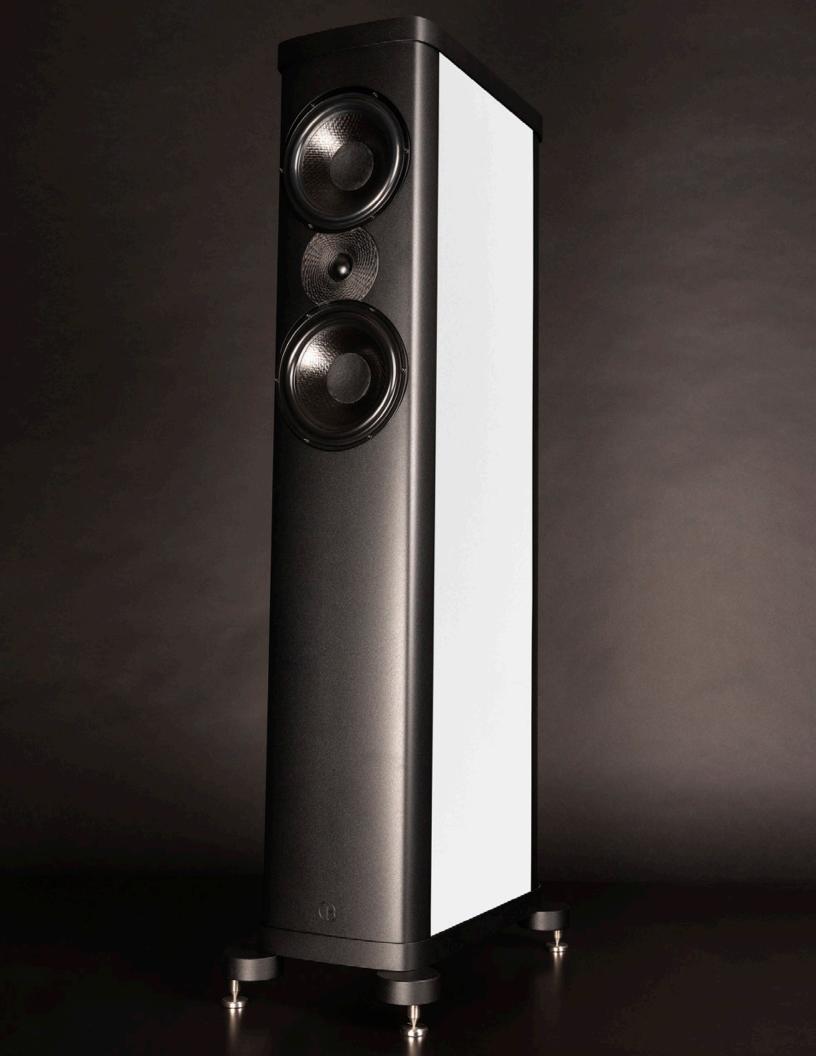

PRECISION BLACK Surface: Lightly textured industrial finish. Colour: Black with soft sheen.

PRECISION WHITE Surface: Lightly textured industrial finish. Colour: White with soft sheen. \*Also built up in Precision White baffle, foot & caps.