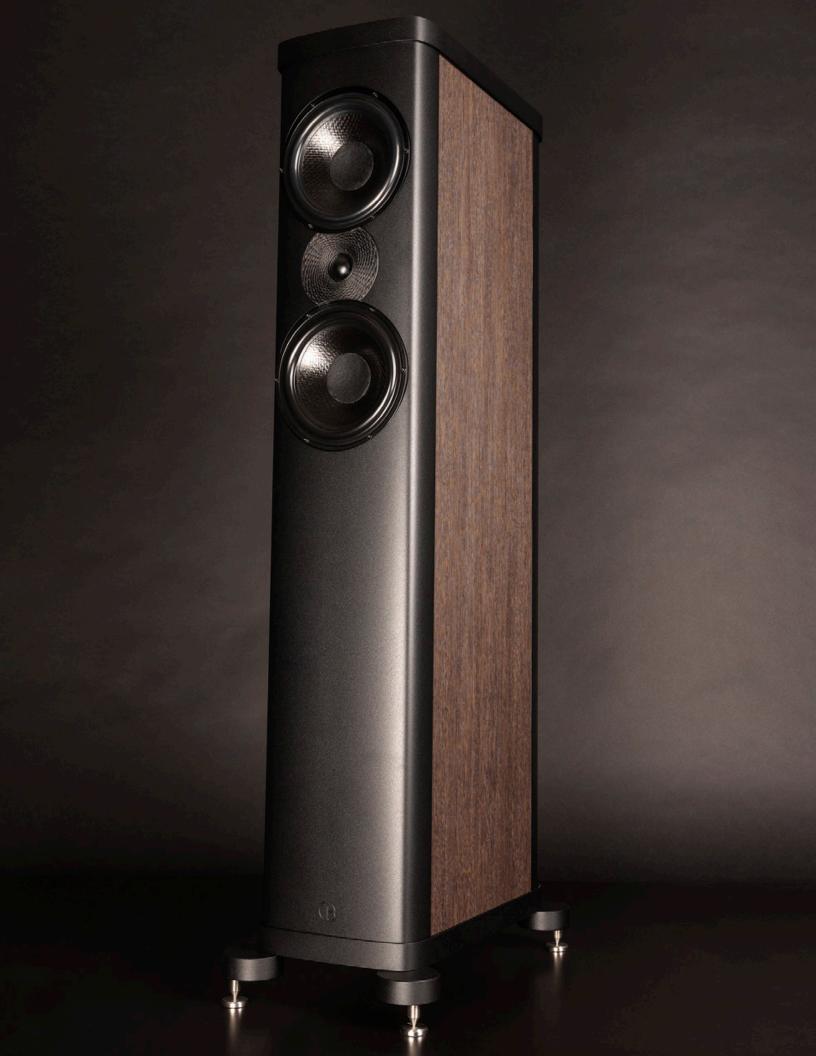

# AGED WALNUT

Surface: Textured wood finish. Colour: Faded walnut brown, with darkened grain.

AGED OAK Surface: Lightly textured wood finish. Colour: Darker muted oak, with darkened grain.

19

SILVER BIRCH Surface: Lightly textured wood finish. Colour: Faded lighter silvered, with darkened grain.