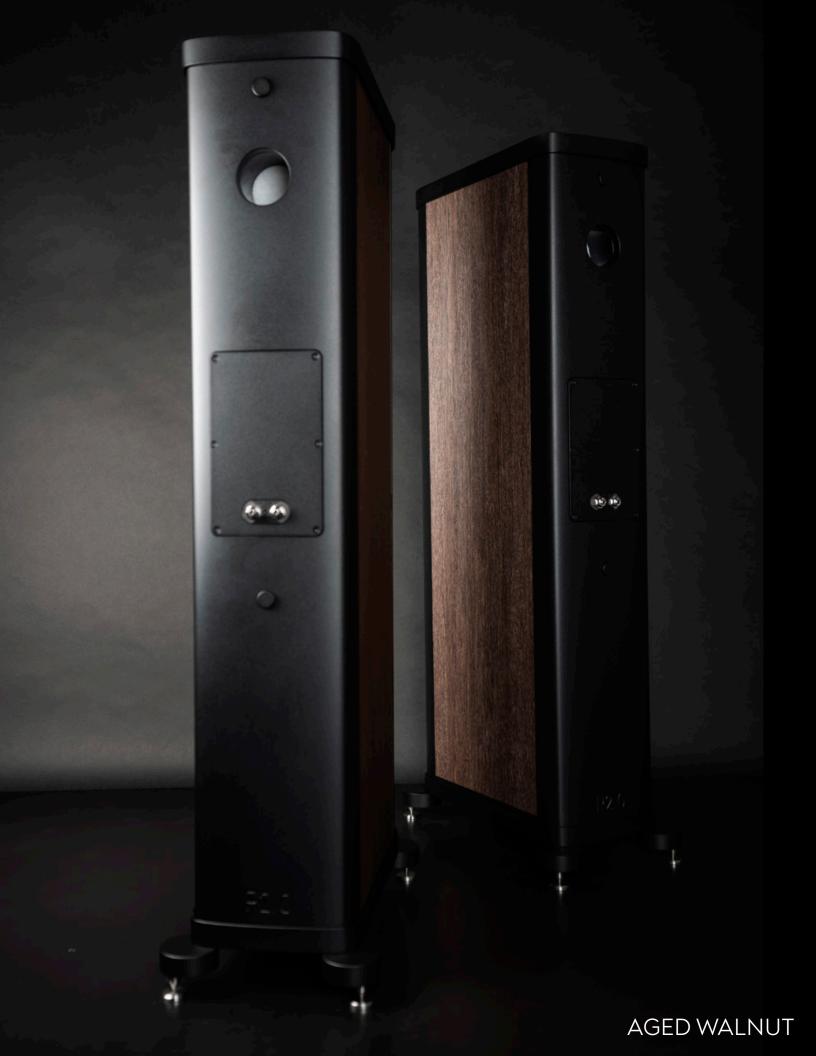

# AGED WALNUT

Surface: Textured wood finish. Colour: Faded walnut brown, with darkened grain.

AGED OAK Surface: Lightly textured wood finish. Colour: Darker muted oak, with darkened grain.

19

SILVER BIRCH Surface: Lightly textured wood finish. Colour: Faded lighter silvered, with darkened grain.