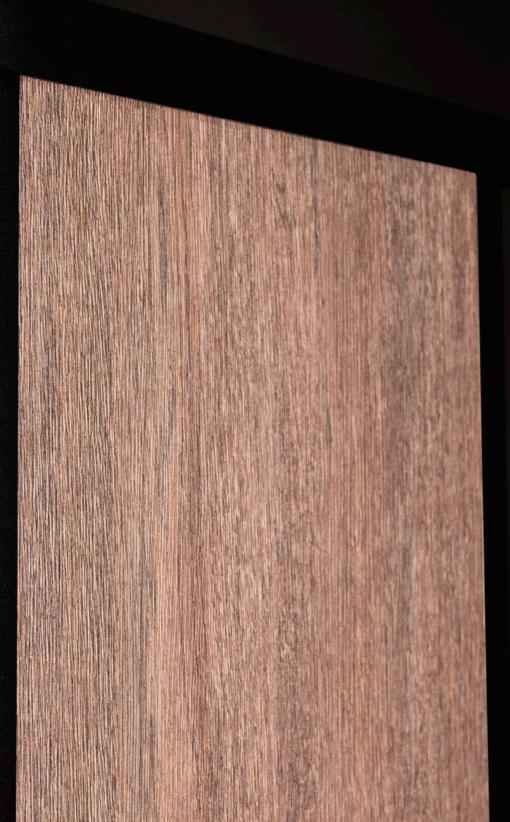

# AGED WALNUT

Surface: Textured wood finish. Colour: Faded walnut brown, with darkened grain.

AGED OAK Surface: Lightly textured wood finish. Colour: Darker muted oak, with darkened grain.

19

SILVER BIRCH Surface: Lightly textured wood finish. Colour: Faded lighter silvered, with darkened grain.