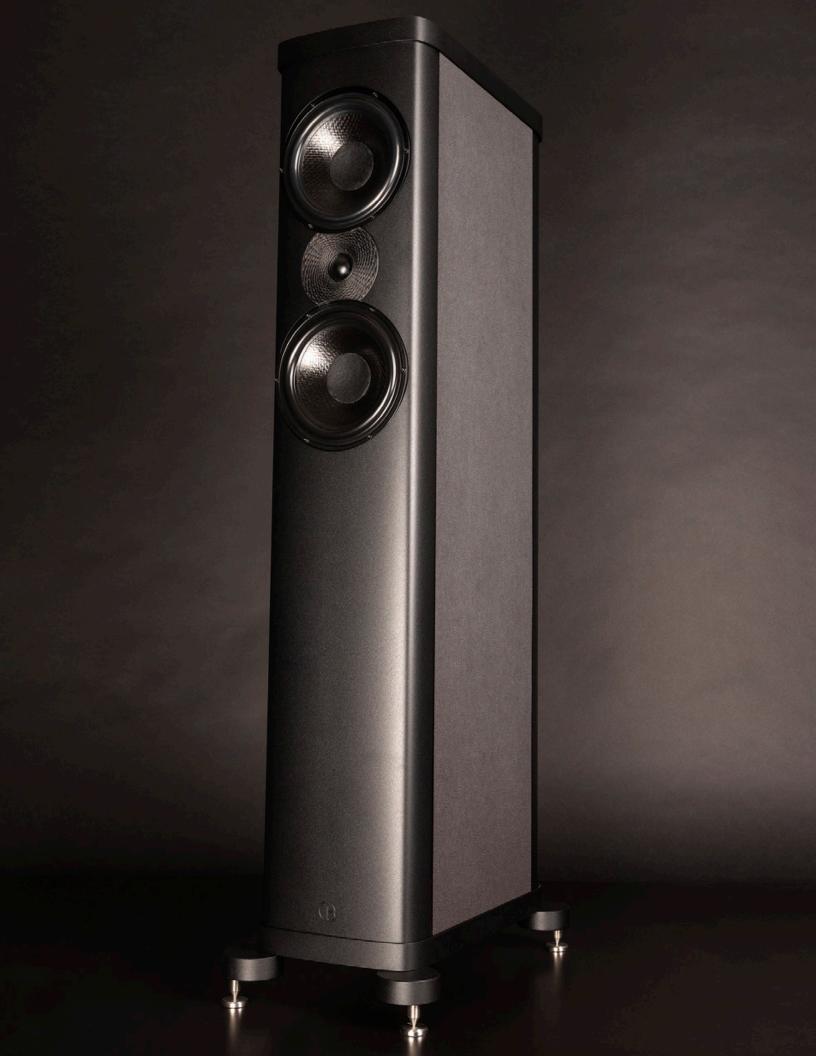

PRECISION BLACK Surface: Lightly textured industrial finish. Colour: Black with soft sheen.

PRECISION WHITE Surface: Lightly textured industrial finish. Colour: White with soft sheen. \*Also built up in Precision White baffle, foot & caps.