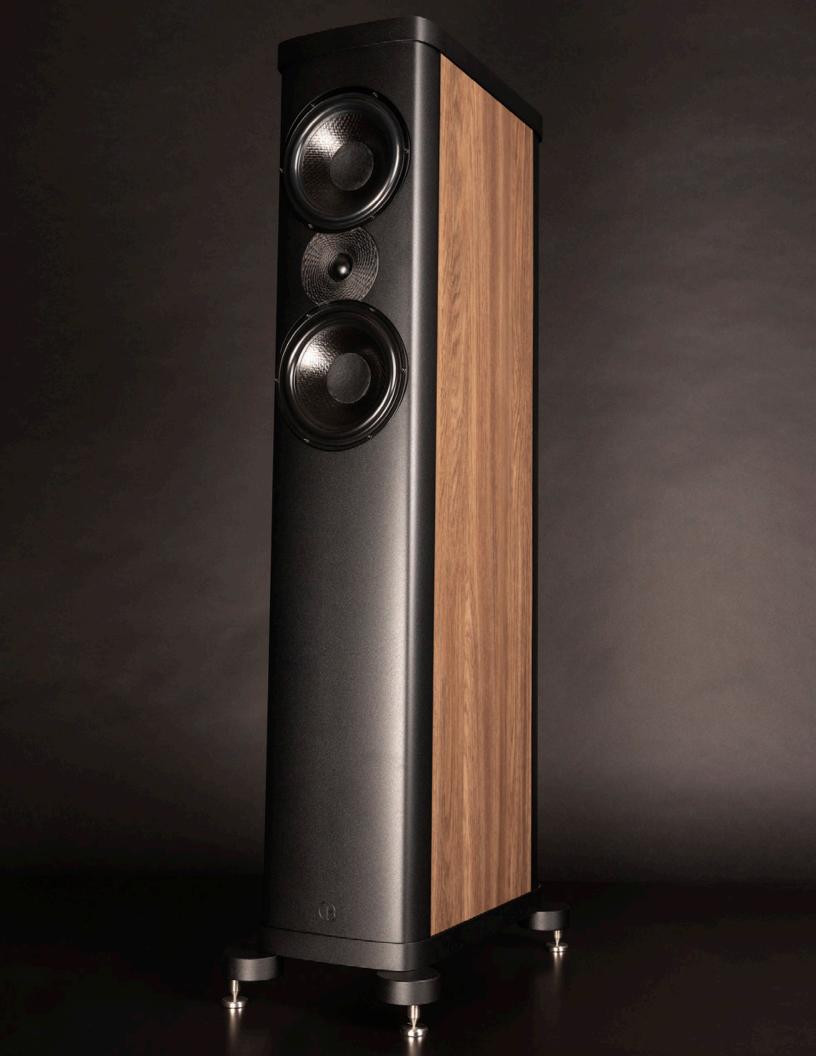

# AGED WALNUT

Surface: Textured wood finish. Colour: Faded walnut brown, with darkened grain.

AGED OAK Surface: Lightly textured wood finish. Colour: Darker muted oak, with darkened grain.

19

SILVER BIRCH Surface: Lightly textured wood finish. Colour: Faded lighter silvered, with darkened grain.