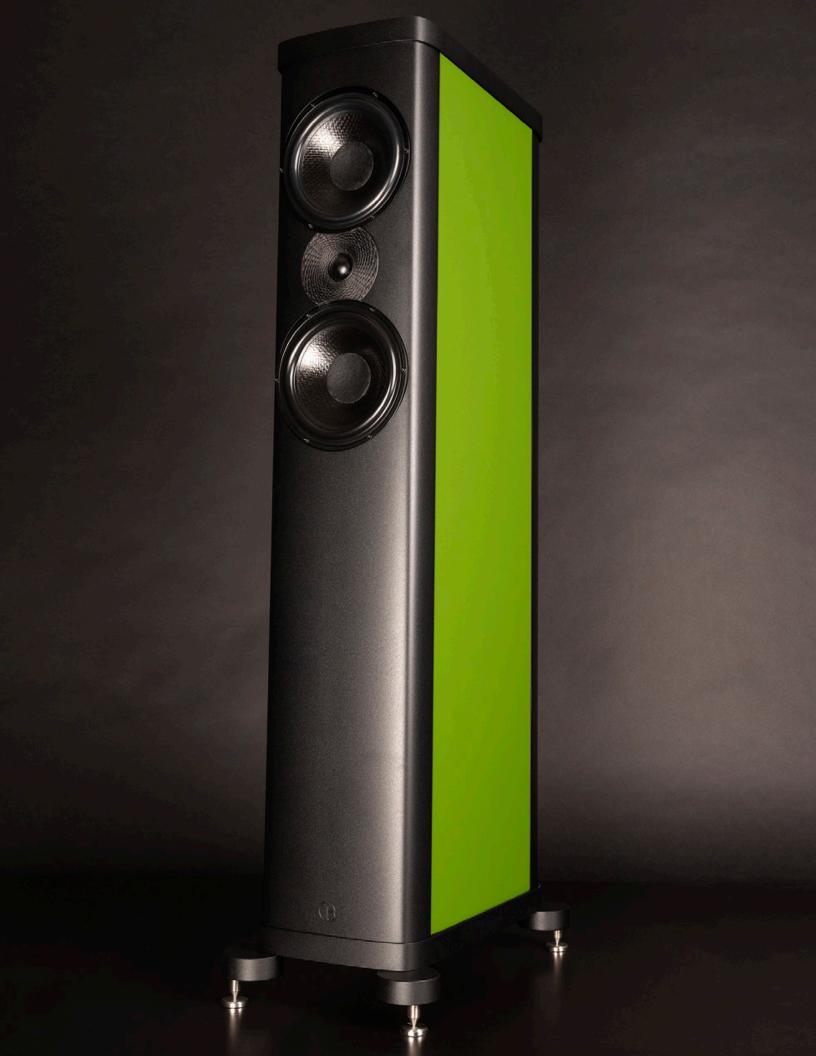

17

VERDE Surface: Lightly textured industrial finish. Colour: Effervecent green with soft sheen.

Please note that all finishes included in this brochure are representory only. Due to shifts in colour presentation from different digital devices and printing stocks, the colours and tones included in this brochure are only representory.