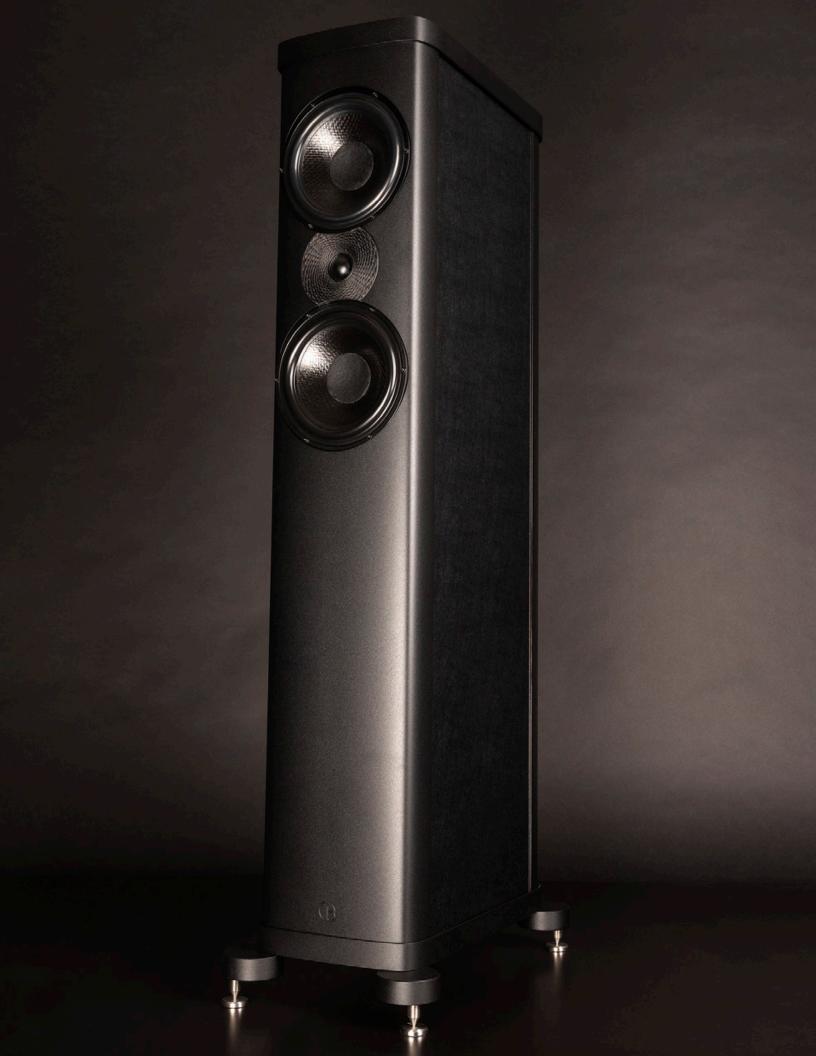

# PRECISION. Noun: the quality, condition, or fact of being exact and accurate.

**BUILT FOR YOU.** Extraordinary craftsmanship is intrinsic within the creation of a Wilson Benesch product. Every Precision Series model now built will be customised for the client to ensure that you get the most from your personal home audio loudspeaker system both sonically and aesthetically. An exclusive Precision Black or Precision White textured finish across the aluminium forms of the Precision Series now combine with a range of luxurious architectural finishes providing the perfect harmony within your interior design.

**BESPOKE.** Every Wilson Benesch product is shaped by pioneering technology and our pursuit of precision engineering. The Precision Series now puts you, the owner, at the centre of the process, allowing you to create a truly unique pair of loudspeakers. The innovative new range of Precision Series finishes are not only beautiful, but extremely durable, stable in any climate and come with a very low environmental impact.

Every time you approach your Precision Series loudspeaker, you'll feel the same sense of pride and excitement. Every surface, every detail has been painstakingly refined to create an unmistakable statement of Wilson Benesch product design.