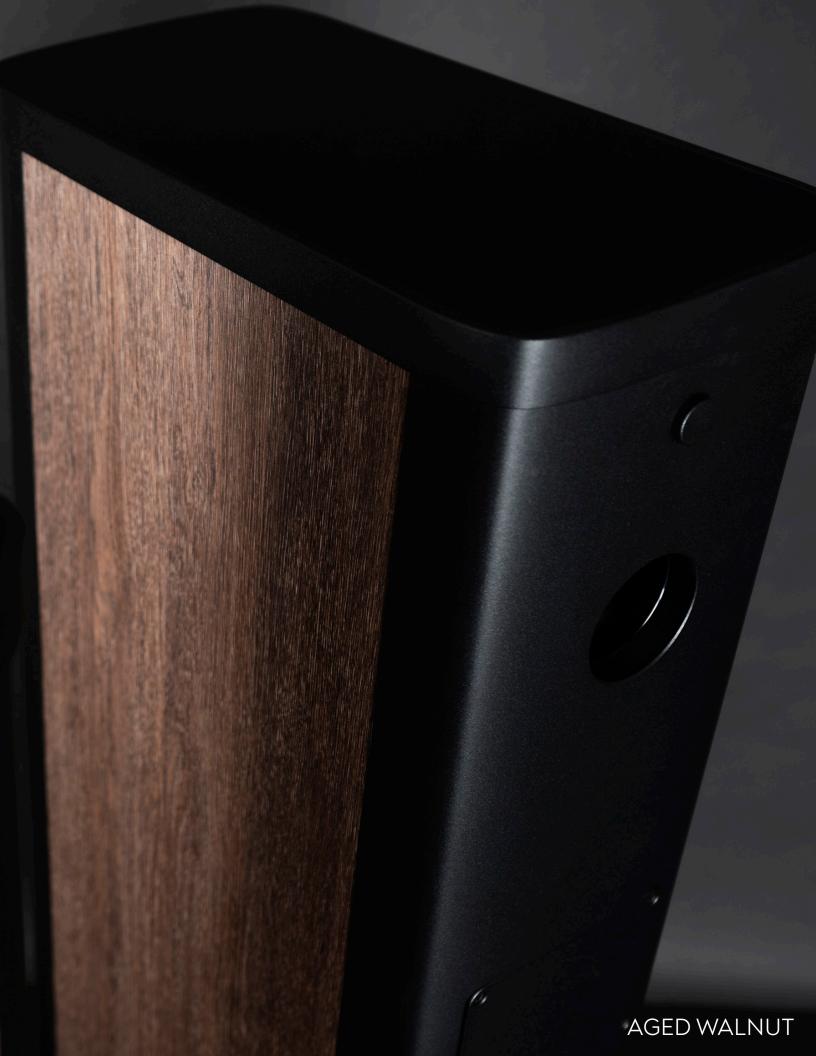

# AGED WALNUT

Surface: Textured wood finish. Colour: Faded walnut brown, with darkened grain.

AGED OAK Surface: Lightly textured wood finish. Colour: Darker muted oak, with darkened grain.

19

SILVER BIRCH Surface: Lightly textured wood finish. Colour: Faded lighter silvered, with darkened grain.