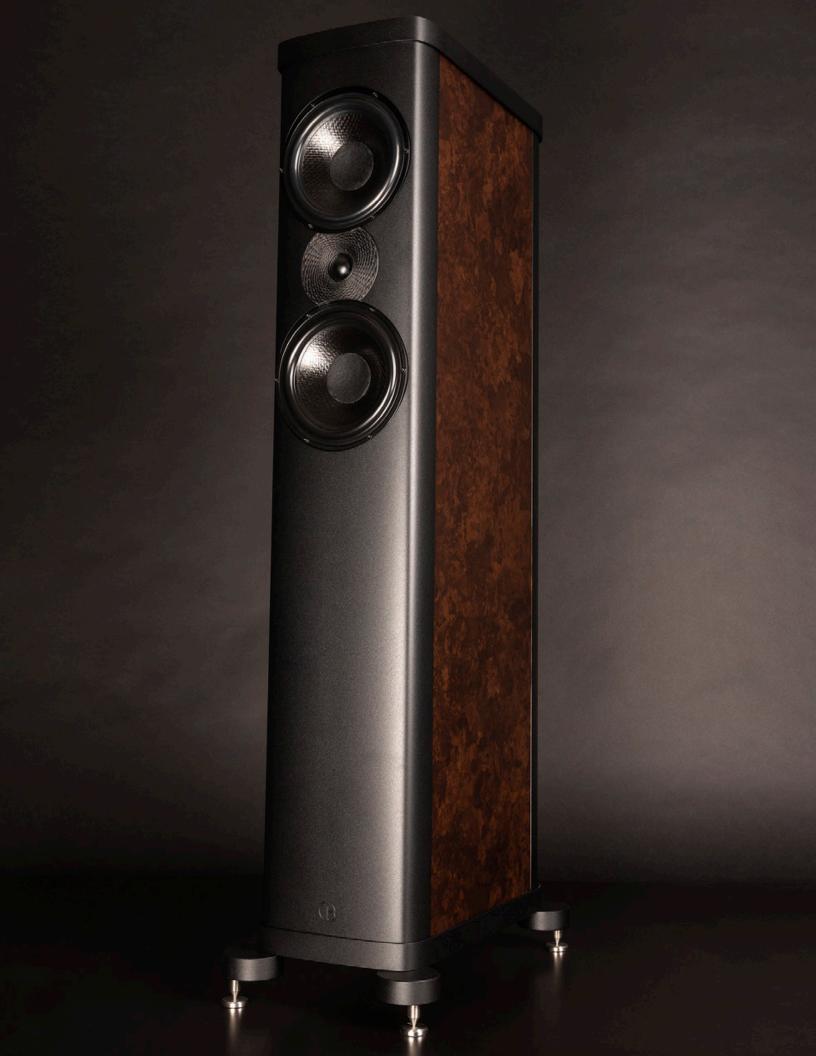

Start your Journey now.

BURR WALNUT Surface: None textured, smooth finish. Colour: Deep brown, golden hues of bronze.