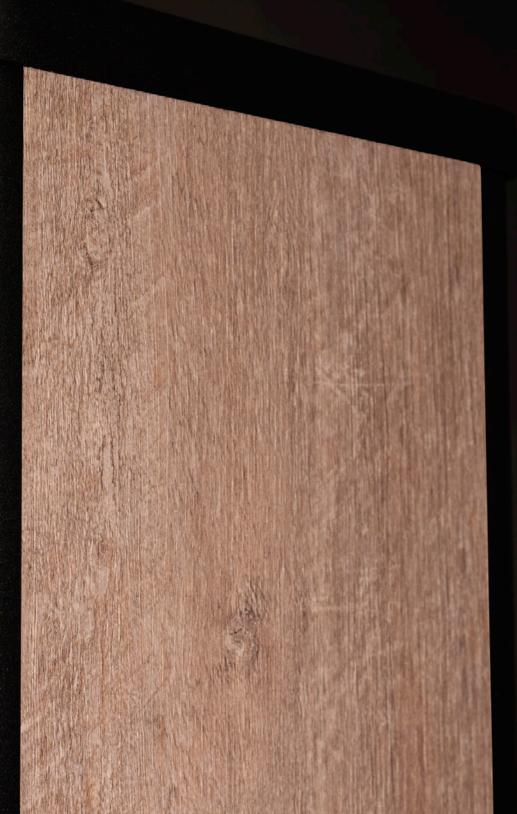

# AGED WALNUT

Surface: Textured wood finish. Colour: Faded walnut brown, with darkened grain.

AGED OAK Surface: Lightly textured wood finish. Colour: Darker muted oak, with darkened grain.

19

SILVER BIRCH Surface: Lightly textured wood finish. Colour: Faded lighter silvered, with darkened grain.