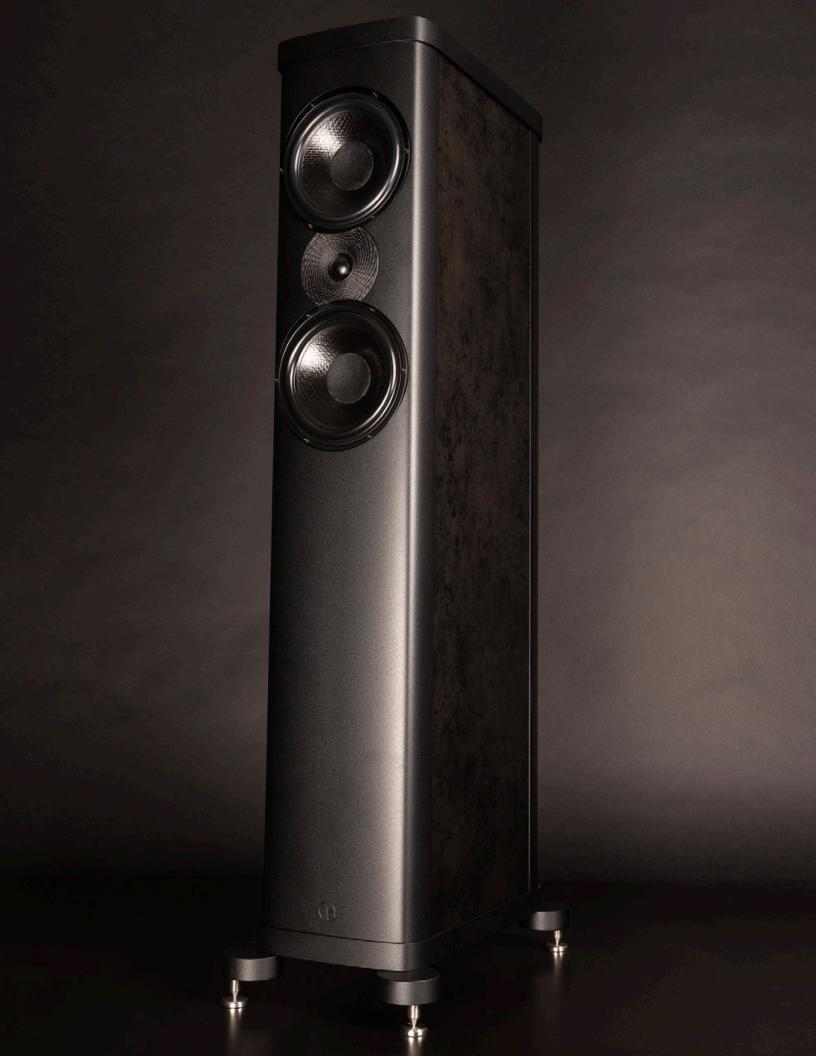

# PRECISION. Noun: the quality, condition, or fact of being exact and accurate.

**BUILT FOR YOU.** Extraordinary craftsmanship is intrinsic within the creation of a Wilson Benesch product. Every Precision Series model now built will be customised for the client to ensure that you get the most from your personal home audio loudspeaker system both sonically and aesthetically. An exclusive Precision Black or Precision White textured finish across the aluminium forms of the Precision Series now combine with a range of luxurious architectural finishes providing the perfect harmony within your interior design.

**BESPOKE.** Every Wilson Benesch product is shaped by pioneering technology and our pursuit of precision engineering. The Precision Series now puts you, the owner, at the centre of the process, allowing you to create a truly unique pair of loudspeakers. The innovative new range of Precision Series finishes are not only beautiful, but extremely durable, stable in any climate and come with a very low environmental impact.

Every time you approach your Precision Series loudspeaker, you'll feel the same sense of pride and excitement. Every surface, every detail has been painstakingly refined to create an unmistakable statement of Wilson Benesch product design.