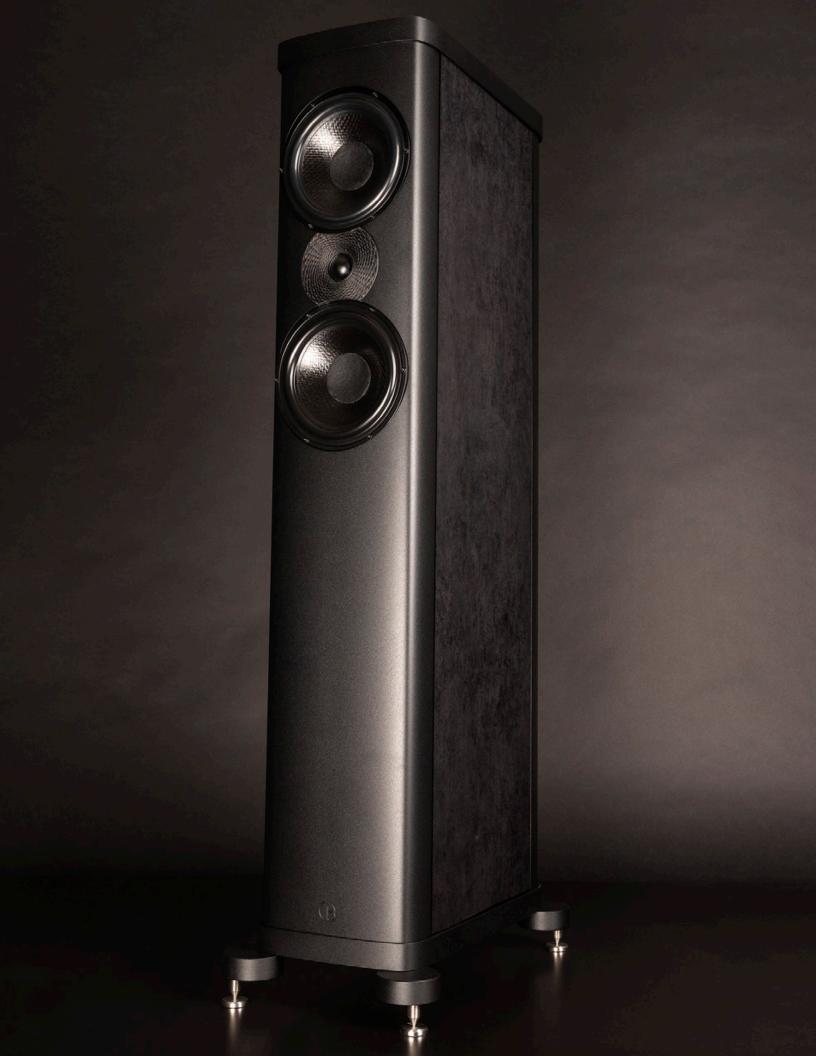

# PRECISION. Noun: the quality, condition, or fact of being exact and accurate.

**BUILT FOR YOU.** Extraordinary craftsmanship is intrinsic within the creation of a Wilson Benesch product. Every Precision Series model now built will be customised for the client to ensure that you get the most from your personal home audio loudspeaker system both sonically and aesthetically. An exclusive Precision Black or Precision White textured finish across the aluminium forms of the Precision Series now combine with a range of luxurious architectural finishes providing the perfect harmony within your interior design.

**BESPOKE.** Every Wilson Benesch product is shaped by pioneering technology and our pursuit of precision engineering. The Precision Series now puts you, the owner, at the centre of the process, allowing you to create a truly unique pair of loudspeakers. The innovative new range of Precision Series finishes are not only beautiful, but extremely durable, stable in any climate and come with a very low environmental impact.

Every time you approach your Precision Series loudspeaker, you'll feel the same sense of pride and excitement. Every surface, every detail has been painstakingly refined to create an unmistakable statement of Wilson Benesch product design.