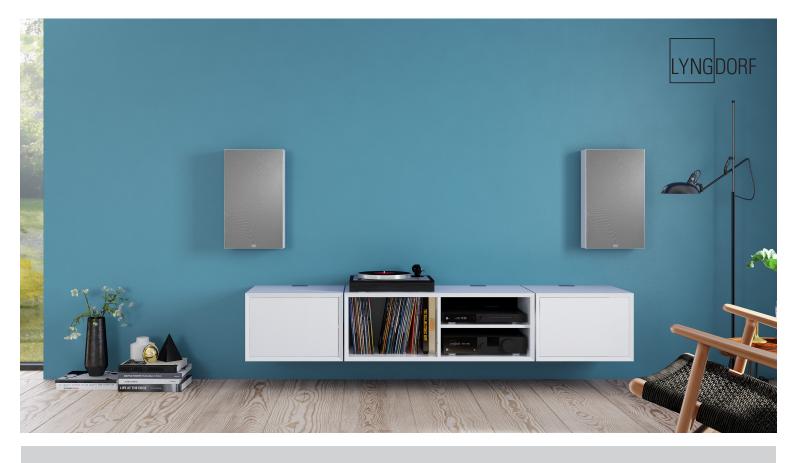

## NEW FABRIC COVERS

Lyngdorf loudspeakers available with new fabric covers by Gabriel

The Lyngdorf loudspeakers MH-2, MH-3, FR-1 as well as the boundary woofers BW-2 and BW-3 are now available with higher-quality fabric covers in five new colors.

While the Lyngdorf speakers and woofers in black cabinets are supplied with a black fabric cover, and speakers and woofer in white cabinets with a grey fabric cover, all fabric covers are available as an accessory.