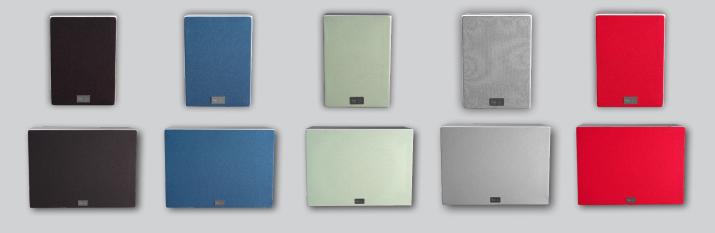

are now available with higher-quality fabric covers in five new colors.

The fabrics are made by Gabriel from Denmark. Gabriel is one of the leading fabric specialists since 1851 and creates the finest fabrics for furniture and interiors. The fabric has been specifically created for acoustic use and still provides a dense, high-quality woven cover. It is OEKO-TEX® STANDARD 100 certified. The fabric is attached to a new, very rigid frame, which avoids resonance and retains its shape for years to come.

While the Lyngdorf speakers and woofers in black cabinets are supplied with a black fabric cover, and speakers and woofer in white cabinets with a grey fabric cover, all fabric covers are available as an accessory.

The covers are available in black, petrol blue, dusty green, grey, and red.