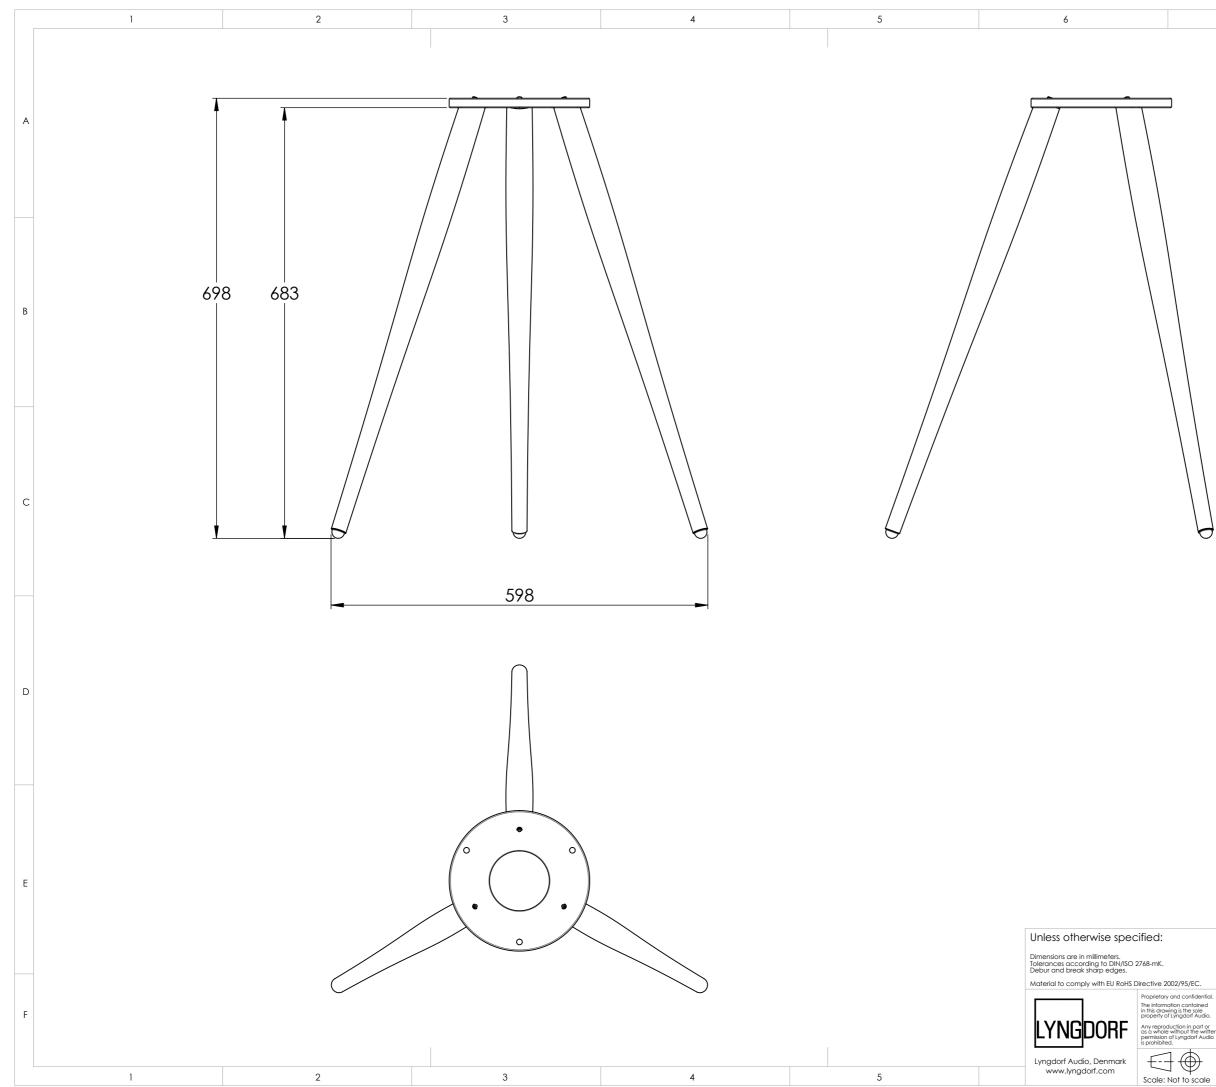

|                                                                                        | 7            |            |        | 8                      | _ |
|----------------------------------------------------------------------------------------|--------------|------------|--------|------------------------|---|
|                                                                                        |              |            |        |                        | A |
|                                                                                        |              |            |        |                        | В |
|                                                                                        |              |            |        |                        | С |
|